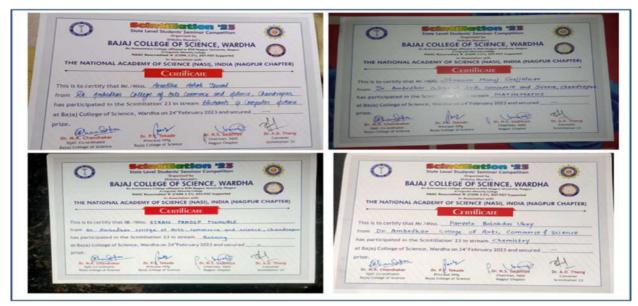

# Photographs of the felicitation of the students

1. Mr. Khemdeo Burele Presenting, 2. Mr. Rakesh Atram Presenting 3. Miss. Avantika Tiwari Presenting 4. Group Photo of the team

**Certificates of Participants** 

### **Attachment:**

- 1. Brochure
- 2. Certificates of participation

Name and Signature of the Teachers In charge

(Dr. Imran R. Mithani)

(Mr. G. G. Ramteke)