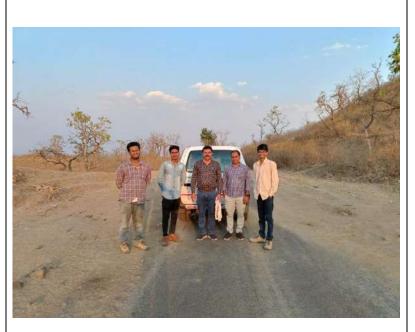

#### **Outline of the Event:**

Department of Botany organised one day study tour of M. Sc. II and Ph.D. scholars to Marai Patan, Pudiyal Mohada Dist. Chandrapur on 17<sup>th</sup> February 2023. Dr. Sanjay W. Patil along with Ph.D. scholars Mr. Rupam Nimgade, Ku. Surekha Nimgade, Mr. Vaibhav Junghare conducted the tour. Sixteen students participated in that tour.

After reaching the place the students collected the fossil material for completion of their project work. They experienced the fossils in their natural habitat. Students were satisfied with the new experience they got during this visit and they promised to utilise it in their future research.