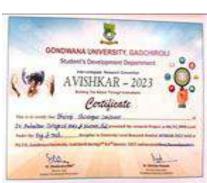

ार्थिनी खंमदेव बुरेले हिने अलगल प्रोडक्ट्रस ऑण्ड देअर मेडिक्लिनकल ऑप्लेकशन यावर प्रतिकृती सादर

करीत द्वितीय, एमए भाग- १ इतिहास विभागातील विद्यार्थिनी श्वेता बोबडे हिने न्यूमिसमेंटिक अंण्ड अर्चेलांजी यावर प्रतिकृती सादर करून प्रथम क्रमांक पटकावला. या सर्व गुणवंत विद्यार्थीचा संस्थेतफ सत्कार करण्यात आला. यावेळी संस्थाध्यक्ष अरुण घोटेकर, उपाध्यक्ष अशोक घोटेकर, सचिव वामनराव मोडक, सहसचिव कुणाल घोटेकर, अंड. राहुल घोटेकर, प्राचार्य डॉ. राजेश दहेगावकर, अविष्कार समितीप्रमुख डॉ. विमल दखणे, प्रा. नंदिकशोर रंगारी, प्रा. डॉ. बीना मून, प्रा. डॉ. नारायण दास, प्रा. डॉ. मिलेंद भगत, प्रा. डॉ. इम्रान मिठानी आदी उपस्थित होते. विद्यार्थांनी यशाचे श्रेय प्राचार्य डॉ. राजेश दहेगावकर व अविष्कार समितीप्रमुख डॉ. विमल दखणे यांना दिले आहे.

Hello Chandrapur Page No. 2 Jan 10, 2023 Powered by: erelego.com