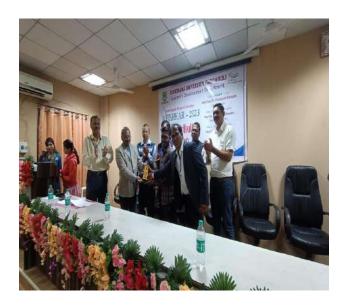

# Dr. Ambedkar College of Arts, Commerce & Science, Chandrapur (M. S.)

Event: Participation of Science Undergraduates in a State Level Students' Seminar 'Scintillation'23'

Venue: Bajaj College of Science, Wardha, Maharashtra.

Date: 24th February 2023

**Objective:** To enhance students' capacity in make presentations in a precise way with a scientific approach and to encourage the students in developing analytical view about the prescribed topic.

#### **Outline of the Event:**

On 24th February 2023, seven students of the college participated in a state level students' seminar 'Scintillation'23' organized by Bajaj College of Science, Wardha (M. S.) on the theme "Current Trends in Basic Sciences". Two faculty members Dr. Imran R. Mithani and Dr. G. G. Ramteke escorted them during the whole event. All the seven students delivered their talks on the subject of their choice taking guidance from the faculty members concerned with their subject of participation. Their performance was appreciated and esteemed by one and all. The event provided them a platform to display their hidden talent and made them capable to stand and delivered in front of experts in the subject. This participation proved to

# Photographs of the felicitation of the students

1. Mr. Khemdeo Burele Presenting, 2. Mr. Rakesh Atram Presenting 3. Miss. Avantika Tiwari Presenting 4. Group Photo of the team

**Certificates of Participants** 