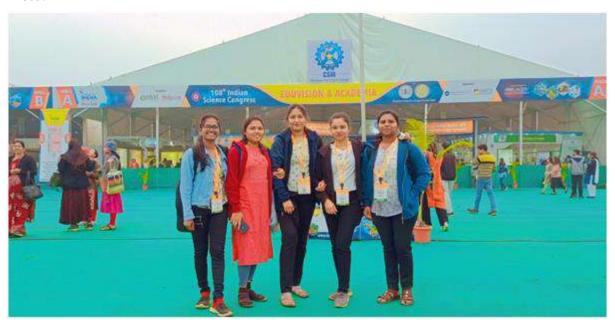

#### **Outline of the Event:**

Department of Botany and Chemistry jointly organised three days study tour of M. Sc.-II students to Indian Science Conference at Nagpur. It was from 04<sup>th</sup> to 06<sup>th</sup> January 2023. Dr. Sanjay W. Patil conducted the tour. Five students were participated in that tour.

After reaching the place they visited to science exhibitions. From all over India scientist presented their Models, Charts, and Research Papers over there. It was a treat to see all these things. Various departments of RTM Nagpur University, Nagpur were engaged for the successful completion of that conference. On 05<sup>th</sup> January 2023, Dr. Sanjay Patil presented his research paper by chart in Botany department.