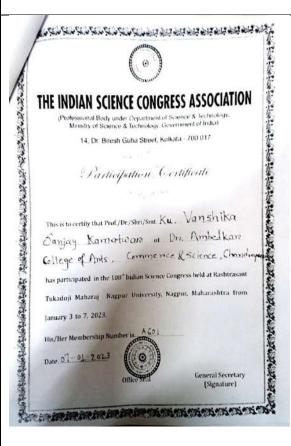

# DR. AMBEDKAR COLLEGE OF ARTS, COMMERCE & SCIENCE, CHANDRAPUR

**5 Event**: A three days study tour of M. Sc.-II (Botany, Chemistry) students to Indian Science Conference at Nagpur.

**Date**: 04<sup>th</sup> to 06<sup>th</sup> January 2023

**Objectives**: 1.To see the research work conducted in India.

2. To see the Science Exhibitions, Models, and Paper Presentations by various departments of university campus, RTM Nagpur University, Nagpur.

**No. of Participants**: 04 Students

Undertaking मामी खालील सर्व विद्याशि जाकी हमी The Principal and of the 01/01/2023 7 6. 07/01/2023 Dr. Ambedkar college of Flori Indian Science Congress Association Arts, commerce & science की नागपूर दोही conference होत आहे. Subject- termission for visit to Indian science Max conference on sind simen Harachilax congress conference to Nugger from 04/01/2023 आत आहीत , खदर दीन्यादरम्यान आफ्री खुरहा 10 07/01/2023 · रहा कित्ता वासी अरपूर कळारी थेड Respected sir, As Indiany science congress वी वादरमान कुठल्याही प्रभारबी अहारीत धटना हाउलपास ह्याची सक्टी जाळाळदरी ही Association organizes a conference 03 Jan. 2023 \$ 07 Jan. 2023 जामसीय राहेल त्याकरीता महाविद्यालयीन There are 05 students of M. Sc. II (Boto प्रशास्त्र / क्रमचारी जुंद हा असल्यान्य प्रकार जाळाळदार राष्ट्रवार मारी याची होती who registered for it. We attend it from 04/01/2023 to 07/01/2025 का मोकाईल न स्वादारी you are there fore कु विक्रिका संक्रक समतवार Mहुदूर्णपुरुष १५ ४४ ५५ ४५ ४२ कु भीताकी कु कुक्ट Mहुदूर्णपुरुष १८ ३६ ४५ ४४ ५४ ५५ ४५ ५५ कु नीला झालेक जातम् अदुदूर्णपुरुष १० ३६०० २० ३६ Monatua. do give permission to attend this confer कु गीतानी कु वर्षेट along with these students. The Dr. 50 Chagedons portif will be there along with the students. 3 334 Idea alelo Mecan 3011401103 askers Al Here Proteins M. Sellar 316 8816614 Muraj Date-03/01/2023

#### **Outline of the Event:**

Department of Botany and Chemistry jointly organised three days study tour of M. Sc.-II students to Indian Science Conference at Nagpur. It was from 04<sup>th</sup> to 06<sup>th</sup> January 2023. Dr. Sanjay W. Patil conducted the tour. Five students were participated in that tour.