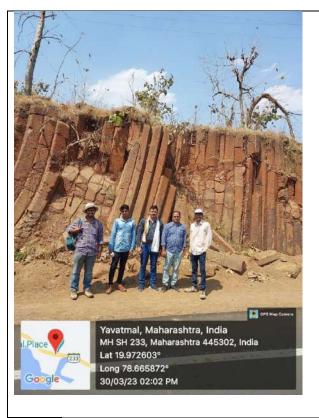

#### **Outline of the Event:**

Department of Botany organised two-day study tour of Ph.D. scholars of Botany and Geology to Dist. Chandrapur & Yavatmal on 30 & 31 March 2023. Dr. Sanjay W. Patil conducted the tour. Four Ph.D. scholars participated in that tour. First day on 30 March 2023 they visited to fossiliferous localities of the Deccan Intertrappean beds of Marai Patan and Pudiyal Mohada, Dist. Chandrapur.

After reaching the place students collected the fossil material and rock samples for completion of their Ph.D. and Project work. Second day on 31 March 2023 also they visited to fossiliferous localities of the Deccan Intertrappean beds of Jhargad and Shibla Dist. Yavatmal and collected the fossil material and rock samples. They experienced the fossils in their natural habitat. Students were satisfied with the new experience they got during this visit and they promised to utilise it in their future research.

#### Photo: