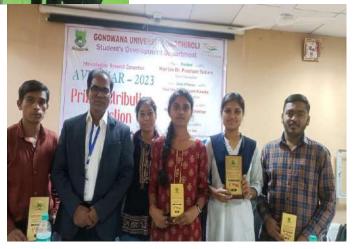

# Photographs of the felicitation of the students

1. Mr. Khemdeo Burele Presenting, 2. Mr. Rakesh Atram Presenting 3. Miss. Avantika Tiwari Presenting 4. Group Photo of the team

**Certificates of Participants** 