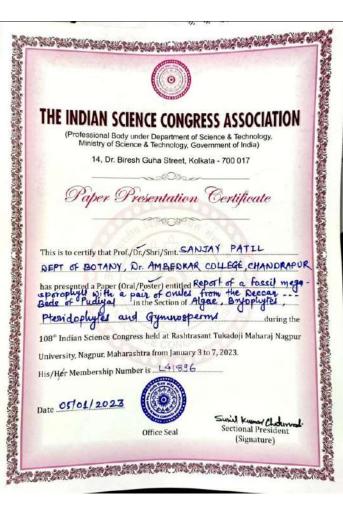

After reaching the place they visited to science exhibitions. From all over India scientist presented their Models, Charts, and Research Papers over there. It was a treat to see all these things. Various departments of RTM Nagpur University, Nagpur were engaged for the successful completion of that conference. On 05<sup>th</sup> January 2023, Dr. Sanjay Patil presented his research paper by chart in Botany department.