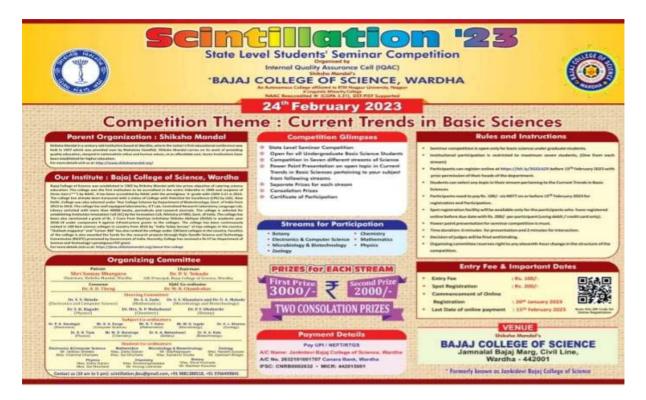

# Dr. Ambedkar College of Arts, Commerce & Science, Chandrapur (M. S.)

Event: Participation of Science Undergraduates in a State Level Students' Seminar 'Scintillation'23'

Venue: Bajaj College of Science, Wardha, Maharashtra.

Date: 24th February 2023

**Objective:** To enhance students' capacity in make presentations in a precise way with a scientific approach and to encourage the students in developing analytical view about the prescribed topic.

#### **Outline of the Event:**

On 24th February 2023, seven students of the college participated in a state level students' seminar 'Scintillation'23' organized by Bajaj College of Science, Wardha (M. S.) on the theme "Current Trends in Basic Sciences". Two faculty members Dr. Imran R. Mithani and Dr. G. G. Ramteke escorted them during the whole event. All the seven students delivered their talks on the subject of their choice taking guidance from the faculty members concerned with their subject of participation. Their performance was appreciated and esteemed by one and all. The event provided them a platform to display their hidden talent and made them capable to stand and delivered in front of experts in the subject. This participation proved to