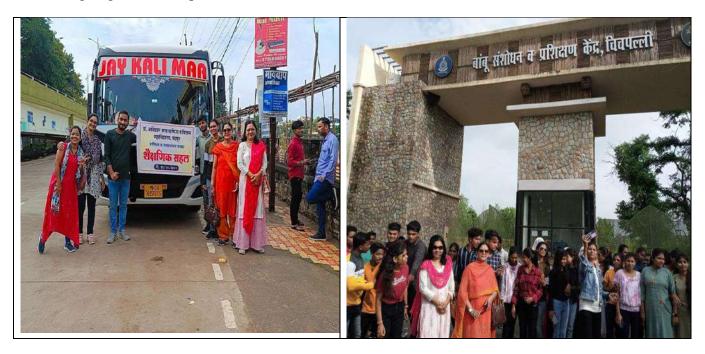

# Event .1 One day education trip to Bamboo Prakalp & Seven Sister Hills

#### Report

One day's education trip to Bamboo Prakalp Chichapalli and Seven sister Hills was organised by department of commerce on 11 October 2022. The study tour has provided an opportunity to the team members to get an insight into the commercial utilization of Bamboo and made them confident to take up entrepreneurial leap in the field of Bamboo value addition and enhancing the per bamboo return by using better designing and techniques