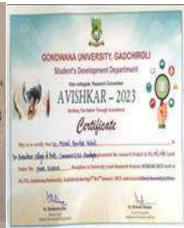

िनी खंमदेव बुरेले हिने अलगल प्रोडक्ट्रस ऑण्ड देअर मेडिक्लिनकल ऑप्लेकशन यावर प्रतिकृती सादर

करीत द्वितीय, एमए भाग- १ इतिहास विभागातील विद्यार्थिनी श्वेता बोबडे हिने न्यूमिसमेंटिक अंण्ड अर्चेलांजी यावर प्रतिकृती सादर करून प्रथम क्रमांक पटकावला. या सर्व गुणवंत विद्यार्थीचा संस्थेतफ सत्कार करण्यात आला. यावेळी संस्थाध्यक्ष अरुण घोटेकर, उपाध्यक्ष अशोक घोटेकर, सचिव वामनराव मोडक, सहसचिव कुणाल घोटेकर, अंड. राहुल घोटेकर, प्राचार्य डॉ. राजेश दहेगावकर, अविष्कार समितीप्रमुख डॉ. विमल दखणे, प्रा. नंदिकशोर रंगारी, प्रा. डॉ. बीना मून, प्रा. डॉ. नारायण दास, प्रा. डॉ. मिलेंद भगत, प्रा. डॉ. इम्रान मिठानी आदी उपस्थित होते. विद्यार्थांनी यशाचे श्रेय प्राचार्य डॉ. राजेश दहेगावकर व अविष्कार समितीप्रमुख डॉ. विमल दखणे यांना दिले आहे.

Hello Chandrapur Page No. 2 Jan 10, 2023 Powered by: erelego.com