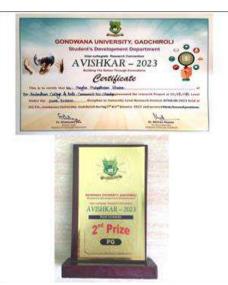

्यार्थिनी खंमदेव बुरेले हिने अलगल प्रोडक्ट्रस ऑण्ड देअर मेडिक्लिनकल ऑप्लेकशन यावर प्रतिकृती सादर

करीत द्वितीय, एमए भाग- १ इतिहास विभागातील विद्यार्थिनी श्वेता बोबडे हिने न्यूमिसमेंटिक अंण्ड अर्चेलांजी यावर प्रतिकृती सादर करून प्रथम क्रमांक पटकावला. या सर्व गुणवंत विद्यार्थीचा संस्थेतफ सत्कार करण्यात आला. यावेळी संस्थाध्यक्ष अरुण घोटेकर, उपाध्यक्ष अशोक घोटेकर, सचिव वामनराव मोडक, सहसचिव कुणाल घोटेकर, अंड. राहुल घोटेकर, प्राचार्य डॉ. राजेश दहेगावकर, अविष्कार समितीप्रमुख डॉ. विमल दखणे, प्रा. नंदिकशोर रंगारी, प्रा. डॉ. बीना मून, प्रा. डॉ. नारायण दास, प्रा. डॉ. मिलेंद भगत, प्रा. डॉ. इम्रान मिठानी आदी उपस्थित होते. विद्यार्थांनी यशाचे श्रेय प्राचार्य डॉ. राजेश दहेगावकर व अविष्कार समितीप्रमुख डॉ. विमल दखणे यांना दिले आहे.

Hello Chandrapur Page No. 2 Jan 10, 2023 Powered by: erelego.com