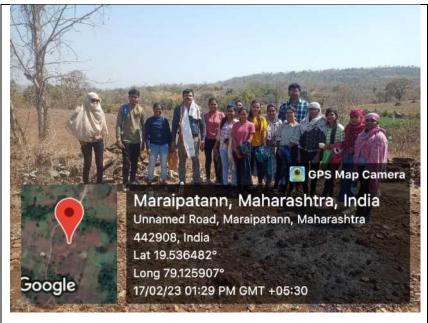

#### **Outline of the Event:**

Department of Botany organised one day study tour of M. Sc. II and Ph.D. scholars to Marai Patan, Pudiyal Mohada Dist. Chandrapur on 17<sup>th</sup> February 2023. Dr. Sanjay W. Patil along with Ph.D. scholars Mr. Rupam Nimgade, Ku. Surekha Nimgade, Mr. Vaibhav Junghare conducted the tour. Sixteen students participated in that tour.

After reaching the place the students collected the fossil material for completion of their project work. They experienced the fossils in their natural habitat. Students were satisfied with the new experience they got during this visit and they promised to utilise it in their future research.

#### Photo: