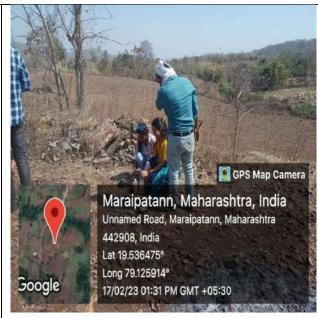

#### **Outline of the Event:**

Department of Botany organised one day study tour of M. Sc. II and Ph.D. scholars to Marai Patan, Pudiyal Mohada Dist. Chandrapur on 17<sup>th</sup> February 2023. Dr. Sanjay W. Patil along with Ph.D. scholars Mr. Rupam Nimgade, Ku. Surekha Nimgade, Mr. Vaibhav Junghare conducted the tour. Sixteen students participated in that tour.

After reaching the place the students collected the fossil material for completion of their project work. They experienced the fossils in their natural habitat. Students were satisfied with the new experience they got during this visit and they promised to utilise it in their future research.

#### Photo: