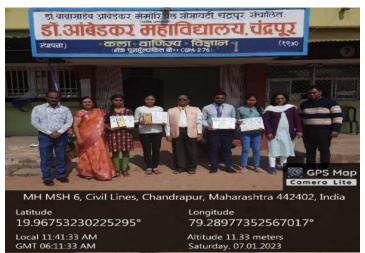

# DR. AMBEDKAR COLLEGE OF ARTS, COMMERCE & SCIENCE, CHANDRAPUR

3. **Event**: A study tour of M. Sc. II and Ph.D. scholars to fossiliferous locality of the Deccan Intertrappean beds of Marai Patan, Pudiyal Mohada Dist. Chandrapur.

#### **Outline of the Event:**

Department of Botany organised one day study tour of M. Sc. II and Ph.D. scholars to Marai Patan, Pudiyal Mohada Dist. Chandrapur on 17<sup>th</sup> February 2023. Dr. Sanjay W. Patil along with Ph.D. scholars Mr. Rupam Nimgade, Ku. Surekha Nimgade, Mr. Vaibhav Junghare conducted the tour. Sixteen students participated in that tour.

#### Photo: