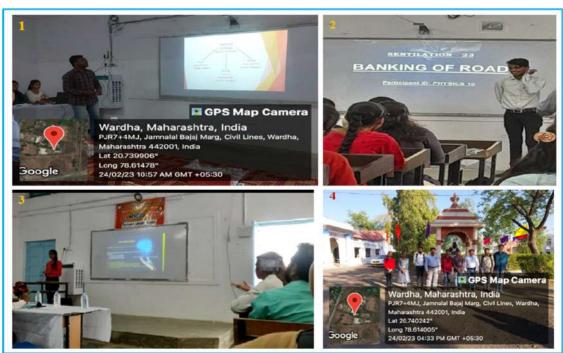

#### **Outline of the Event:**

On 24th February 2023, seven students of the college participated in a state level students' seminar 'Scintillation'23' organized by Bajaj College of Science, Wardha (M. S.) on the theme "Current Trends in Basic Sciences". Two faculty members Dr. Imran R. Mithani and Dr. G. G. Ramteke escorted them during the whole event. All the seven students delivered their talks on the subject of their choice taking guidance from the faculty members concerned with their subject of participation. Their performance was appreciated and esteemed by one and all. The event provided them a platform to display their hidden talent and made them capable to stand and delivered in front of experts in the subject. This participation proved to

# Photographs of the felicitation of the students

1. Mr. Khemdeo Burele Presenting, 2. Mr. Rakesh Atram Presenting 3. Miss. Avantika Tiwari Presenting 4. Group Photo of the team

**Certificates of Participants** 