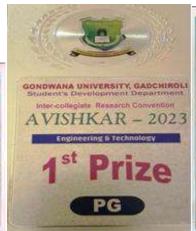

्थिनी खंमदेव बुरेले हिने अलगल प्रोडक्ट्रस ऑण्ड देअर मेडिक्लिनकल ऑप्लेकशन यावर प्रतिकृती सादर

करीत द्वितीय, एमए भाग- १ इतिहास विभागातील विद्यार्थिनी श्वेता बोबडे हिने न्यूमिसमेंटिक अंण्ड अर्चेलांजी यावर प्रतिकृती सादर करून प्रथम क्रमांक पटकावला. या सर्व गुणवंत विद्यार्थीचा संस्थेतफ सत्कार करण्यात आला. यावेळी संस्थाध्यक्ष अरुण घोटेकर, उपाध्यक्ष अशोक घोटेकर, सचिव वामनराव मोडक, सहसचिव कुणाल घोटेकर, अंड. राहुल घोटेकर, प्राचार्य डॉ. राजेश दहेगावकर, अविष्कार समितीप्रमुख डॉ. विमल दखणे, प्रा. नंदिकशोर रंगारी, प्रा. डॉ. बीना मून, प्रा. डॉ. नारायण दास, प्रा. डॉ. मिलेंद भगत, प्रा. डॉ. इम्रान मिठानी आदी उपस्थित होते. विद्यार्थांनी यशाचे श्रेय प्राचार्य डॉ. राजेश दहेगावकर व अविष्कार समितीप्रमुख डॉ. विमल दखणे यांना दिले आहे.

Hello Chandrapur Page No. 2 Jan 10, 2023 Powered by: erelego.com