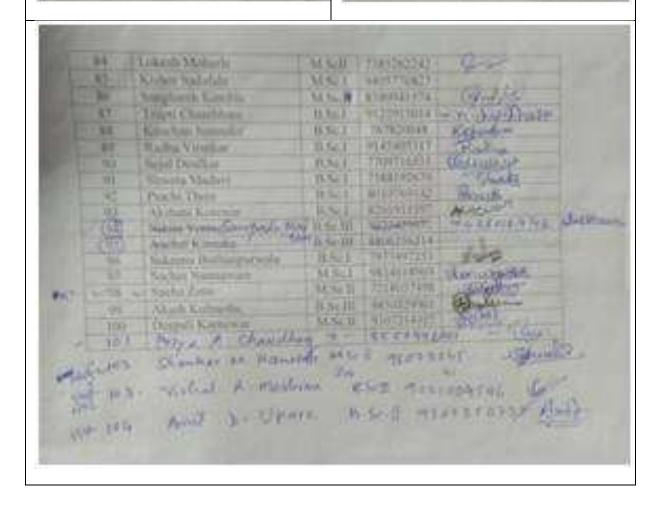

**No. of Participants**: 04 Students

Undertaking मामी खालील सर्व विद्याशि जाकी हमी The Principal and of the 01/01/2023 7 6. 07/01/2023 Dr. Ambedkar college of Flori Indian Science Congress Association Arts, commerce & science की नागपूर दोही conference होत आहे. Subject- termission for visit to Indian science Max conference on sind simen Harachilax congress conference to Nugger from 04/01/2023 आत आहीत , खदर दीन्यादरम्यान आफ्री खुरहा 10 07/01/2023 · रहा कित्ता वासी अरपूर कळारी थेड Respected sir, As Indiany science congress वी वादरमान कुठल्याही प्रभारबी अहारीत धटना हाउलपास ह्याची सक्टी जाळाळदरी ही Association organizes a conference 03 Jan. 2023 \$ 07 Jan. 2023 जामसीय राहेल त्याकरीता महाविद्यालयीन There are 05 students of M. Sc. II (Boto प्रशास्त्र / क्रमचारी जुंद हा असल्यान्य प्रकार जाळाळदार राष्ट्रवार मारी याची होती who registered for it. We attend it from 04/01/2023 to 07/01/2025 का मोकाईल न स्वादारी you are there fore कु विक्रिका संक्रक समतवार Mहुदूर्णपुरुष १५ ४४ ५५ ४५ ४२ कु भीताकी कु कुक्ट Mहुदूर्णपुरुष १८ ३६ ४५ ४४ ५४ ५५ ४५ ५५ कु नीला झालेक जातम् अदुदूर्णपुरुष १० ३६०० २० ३६ Monatua. do give permission to attend this confer कु गीतानी कु वर्षेट along with these students. The Dr. 50 Chagedons portif will be there along with the students. 3 334 Idea alelo Mecan 3011401103 askers Al Here Proteins M. Sellar 316 8816614 Muraj Date-03/01/2023